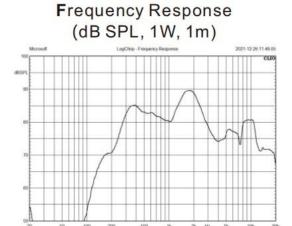

### **Specifications**

| Model               |      | DSP113       |
|---------------------|------|--------------|
| Drive unit          |      | 3"×1         |
| Working voltage     |      | 70/100V      |
| Rated Voltage       | 70V  | 1.5W/3W      |
|                     | 100W | 3W           |
| RMS                 |      | 3W           |
| Freq. Response      |      | 200Hz~12kHz  |
| Sensitivity (1m,1W) |      | 82dB±2dB     |
| Max SP (1m)         |      | 82dB±2dB     |
| Dimensions (H×W×D)  |      | 126×154×69mm |
| Net Weight          |      | 0.43kg       |

#### **Technical Parameters**