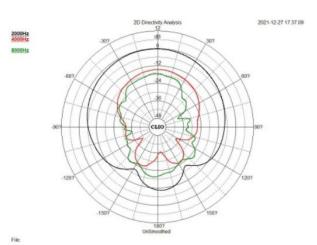

e and integrated design allow it match with different decoration style.
- Built-in 100v/70v transformer.
- Made of high quality engineering plastic.
- Used to play music and broadcast.

### **Specifications**

| Model               |      | DSP113       |
|---------------------|------|--------------|
| Drive unit          |      | 3"×1         |
| Working voltage     |      | 70/100V      |
| Rated Voltage       | 70V  | 1.5W/3W      |
|                     | 100W | 3W           |
| RMS                 |      | 3W           |
| Freq. Response      |      | 200Hz~12kHz  |
| Sensitivity (1m,1W) |      | 82dB±2dB     |
| Max SP (1m)         |      | 82dB±2dB     |
| Dimensions (H×W×D)  |      | 126×154×69mm |
| Net Weight          |      | 0.43kg       |

#### **Technical Parameters**









## Vertical directivity pattern



#### Horizontal directivity pattern