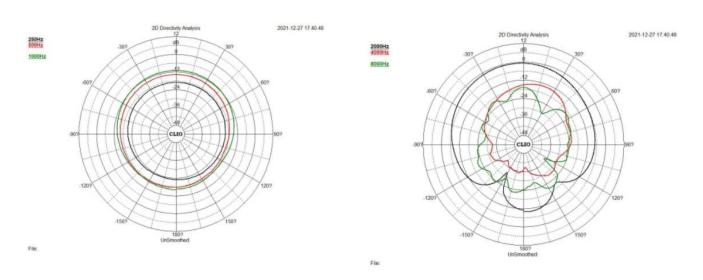

tch with different decoration style.
- Built-in 100v/70v transformer.
- Made of high quality engineering plastic.
- Used to play music and broadcast.

### **Specifications**

| Model               |      | DSP113       |
|---------------------|------|--------------|
| Drive unit          |      | 3"×1         |
| Working voltage     |      | 70/100V      |
| Rated Voltage       | 70V  | 1.5W/3W      |
|                     | 100W | 3W           |
| RMS                 |      | 3W           |
| Freq. Response      |      | 200Hz~12kHz  |
| Sensitivity (1m,1W) |      | 82dB±2dB     |
| Max SP (1m)         |      | 82dB±2dB     |
| Dimensions (H×W×D)  |      | 126×154×69mm |
| Net Weight          |      | 0.43kg       |

#### **Technical Parameters**









## Vertical directivity pattern



#### Horizontal directivity pattern