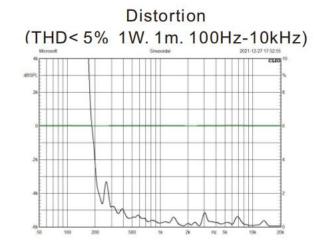

### **Specifications**

| Model               |      | DSP113       |
|---------------------|------|--------------|
| Drive unit          |      | 3"×1         |
| Working voltage     |      | 70/100V      |
| Rated Voltage       | 70V  | 1.5W/3W      |
|                     | 100W | 3W           |
| RMS                 |      | 3W           |
| Freq. Response      |      | 200Hz~12kHz  |
| Sensitivity (1m,1W) |      | 82dB±2dB     |
| Max SP (1m)         |      | 82dB±2dB     |
| Dimensions (H×W×D)  |      | 126×154×69mm |
| Net Weight          |      | 0.43kg       |

#### **Technical Parameters**