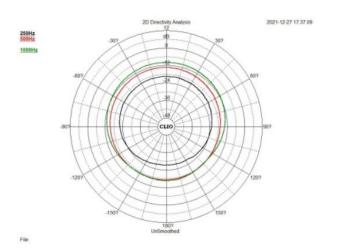

nce and integrated design allow it match with different decoration style.
- Built-in 100v/70v transformer.
- Made of high quality engineering plastic.
- Used to play music and broadcast.

### **Specifications**

| Model               |      | DSP113       |
|---------------------|------|--------------|
| Drive unit          |      | 3"×1         |
| Working voltage     |      | 70/100V      |
| Rated Voltage       | 70V  | 1.5W/3W      |
|                     | 100W | 3W           |
| RMS                 |      | 3W           |
| Freq. Response      |      | 200Hz~12kHz  |
| Sensitivity (1m,1W) |      | 82dB±2dB     |
| Max SP (1m)         |      | 82dB±2dB     |
| Dimensions (H×W×D)  |      | 126×154×69mm |
| Net Weight          |      | 0.43kg       |

#### **Technical Parameters**









## Vertical directivity pattern



#### Horizontal directivity pattern