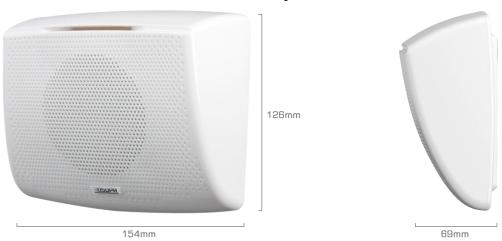

### **Specifications**

| Model               |      | DSP113       |
|---------------------|------|--------------|
| Drive unit          |      | 3"×1         |
| Working voltage     |      | 70/100V      |
| Rated Voltage       | 70V  | 1.5W/3W      |
|                     | 100W | 3W           |
| RMS                 |      | 3W           |
| Freq. Response      |      | 200Hz~12kHz  |
| Sensitivity (1m,1W) |      | 82dB±2dB     |
| Max SP (1m)         |      | 82dB±2dB     |
| Dimensions (H×W×D)  |      | 126×154×69mm |
| Net Weight          |      | 0.43kg       |